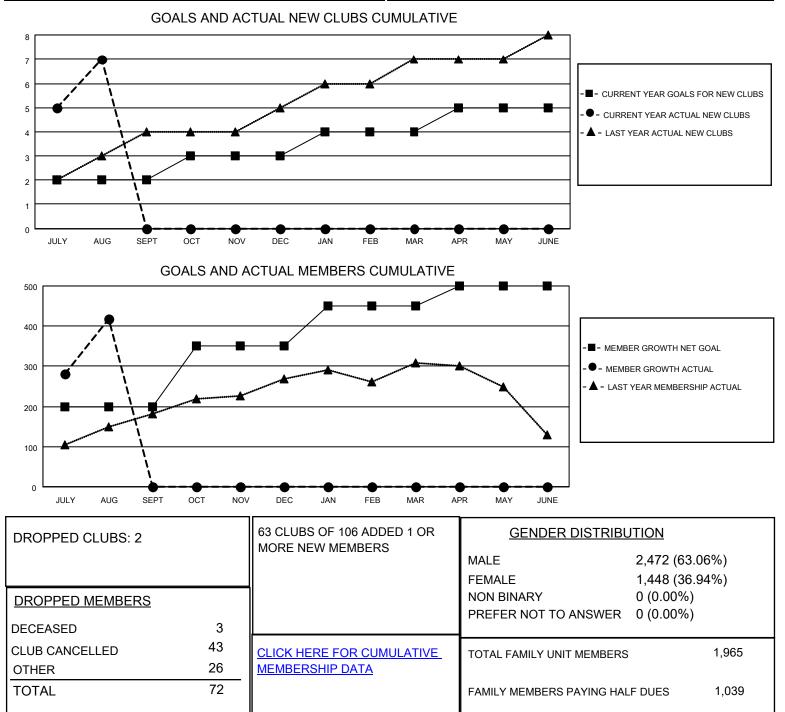

## LOCATION INDIA

District 3231A2

Results as of: 8/31/2021

| Clubs                 |               |           |               | Members               |                       |                         |                                                    |
|-----------------------|---------------|-----------|---------------|-----------------------|-----------------------|-------------------------|----------------------------------------------------|
| RESULTS FOR 2021-2022 |               |           |               | RESULTS FOR 2021-2022 |                       |                         |                                                    |
| QUARTER               | NEW CLUB GOAL | NEW CLUBS | DROPPED CLUBS | QUARTER               | ER GROWTH NET<br>GOAL | MEMBER GROWTH<br>ACTUAL | DROPPED<br>MEMBERS ACTUAL<br>(including transfers) |
| JULY/AUG/SEPT         | 2             | 7         | 2             | JULY/AUG/SEPT         | 200                   | 513                     | 72                                                 |
| OCT/NOV/DEC           | 1             | 0         | 0             | OCT/NOV/DEC           | 150                   | 0                       | 0                                                  |
| JAN/FEB/MAR           | 1             | 0         | 0             | JAN/FEB/MAR           | 100                   | 0                       | 0                                                  |
| APR/MAY/JUNE          | 1             | 0         | 0             | APR/MAY/JUNE          | 50                    | 0                       | 0                                                  |